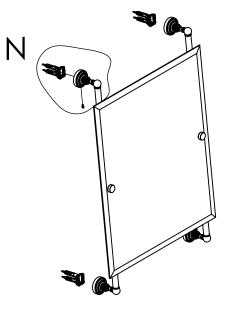

### **INSTALLATION INSTRUCTIONS**

Step 2: Attach Bracket to Mounting Plate.

Place bracket on mounting plate and secure by tightening set screw as shown below.