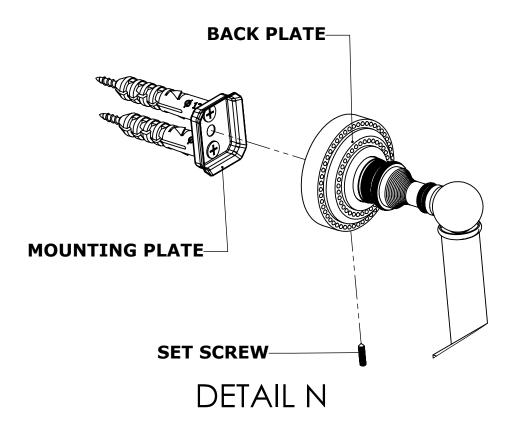

#### Step 1: Drill holes in Wall for screw anchors and attach Mounting Plate to Wall

Determine your desired location for installation and make a mark for the location of the mounting plate. Remove mounting plate from backplate by loosening set screw in backplate as pictured below. Place center hole of mounting plate over mark made above. Make 2 marks where mounting screws will be placed as shown below. Drill hole at each of the marks. (You may substitute other style mounting anchors or screws if desired). Place anchors into the holes made. Place mounting plate over holes and secure to mounting surface using screws as shown below.

### **INSTALLATION INSTRUCTIONS**

Step 2: Attach Bracket to Mounting Plate.

Place bracket on mounting plate and secure by tightening set screw as shown below.