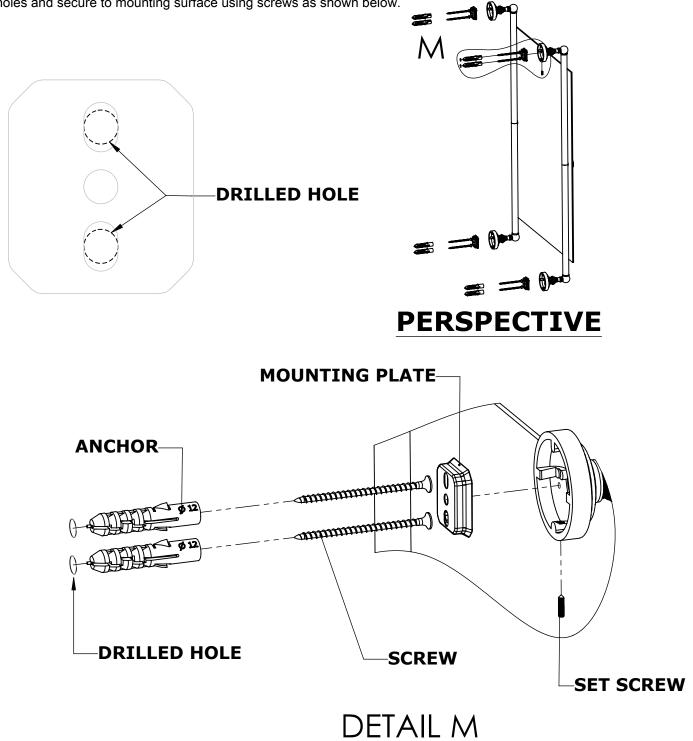

#### Step 1: Drill holes in Wall for screw anchors and attach Mounting Plate to Wall

Determine your desired location for installation and make a mark for the location of the mounting plate. Remove mounting plate from backplate by loosening set screw in backplate as pictured below. Place center hole of mounting plate over mark made above. Make 2 marks where mounting screws will be placed as shown below. Drill hole at each of the marks. (You may substitute other style mounting anchors or screws if desired). Place anchors into the holes made. Place mounting plate over holes and secure to mounting surface using screws as shown below.

#### PERSPECTIVE